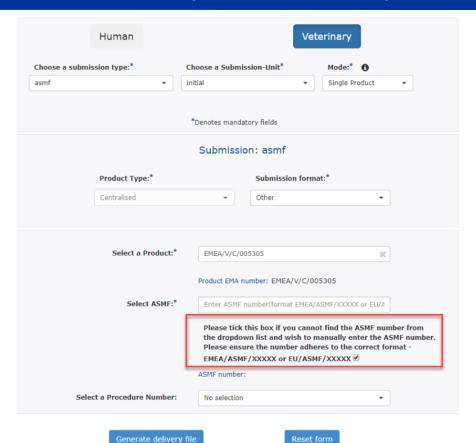

## Manual entry of Veterinary ASMF number

Veterinary users can now manually enter the ASMF number if it is not available from the dropdown list.

Please ensure that you use the correct format for either EMEA/ASMF/XXXXX or EU/ASMF/XXXXX